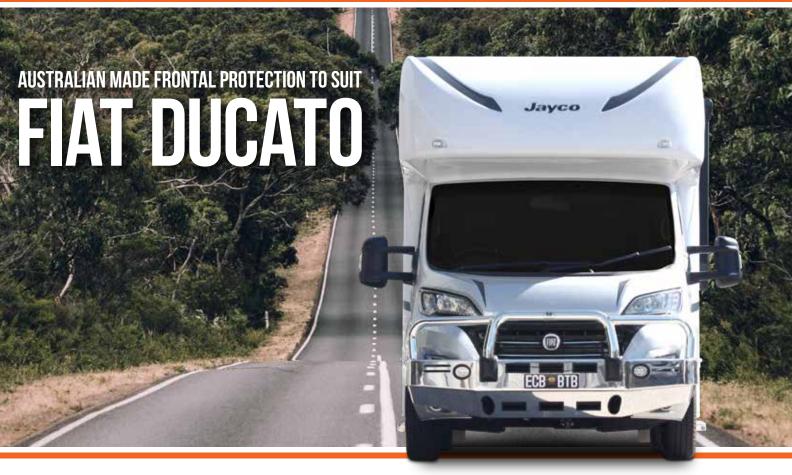

# **BIG TUBE BAR®**

ECB's Big Tube Bar® has been designed to offer maximum protection whilst adding minimum weight. The Australian Made Bullbar comes with a Lifetime Warranty and will never rust or corrode.

### **Bar Features:**

- 6mm thick hi-tensile alloy one piece channel section
- Fully welded construction
- 76mm x 4.75mm centre tube
- 63mm x 4.2mm shoulder tubes
- Gusseted shoulder tubes
- Braced lower protection skirt
- LED Bumper lights
- Tow point access
- Big Tube Bar® adds only 30kg to your vehicle