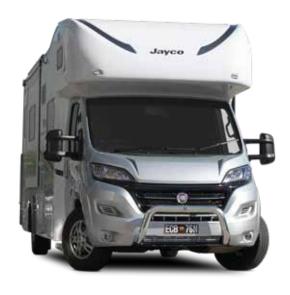

## **76MM NUDGE BAR**

Impact protection is just one of the benefits of this eye-catching 76mm Nudge Bar. Functional in design and manufactured in Australia to suit our harsh Australian conditions. Available in our mirror polished alloy, or choice of powder coat options.

#### **Bar Features:**

- Hi-tensile, corrosion resistant alloy tubing
- 76mm x 4.75mm thick tube
- Spotlight mounting tabs