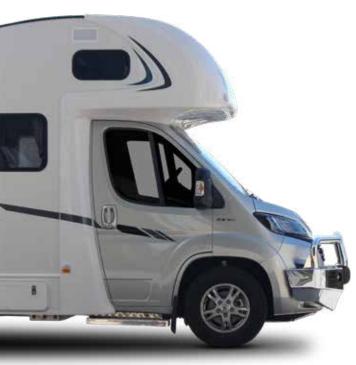

# **BIG TUBE BAR®**

ECB's Big Tube Bar® has been designed to offer maximum protection whilst adding minimum weight. The Australian Made Bullbar comes with a Lifetime Warranty and will never rust or corrode.

### **Bar Features:**

- 6mm thick hi-tensile alloy one piece channel section
- Fully welded construction
- 76mm x 4.75mm centre tube
- 63mm x 4.2mm shoulder tubes
- Gusseted shoulder tubes
- Braced lower protection skirt
- LED Bumper lights
- Tow point access
- Big Tube Bar® adds only 30kg to your vehicle