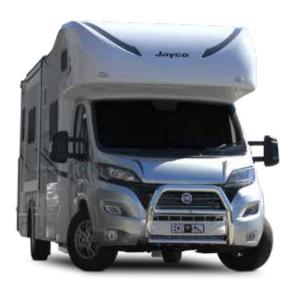

# **SERIES 2 NUDGE BAR**

Impact protection is just one of the benefits of this eye-catching 76mm Series 2 Nudge Bar. Functional in design and manufactured in Australia to suit our harsh Australian conditions.

#### **Bar Features:**

- ADR Compliant
- Airbag Compatible
- Steel mounting system
- · Hi-tensile, corrosion resistant alloy tubing
- Won't affect new vehicle warranty
- Spotlight mounting tabs for lights up to 1.75kg
- 76mm x 4.75mm thick tube
- Lifetime Warranty